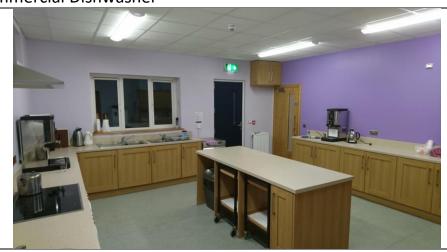

## **Kitchen**

Functioning kitchen with the following appliances:

- Electric Hob
- Two electric ovens
- Two Hot Water Boilers for Tea and Coffee
- Microwave
- Fridge-freezer
- Commercial Dishwasher