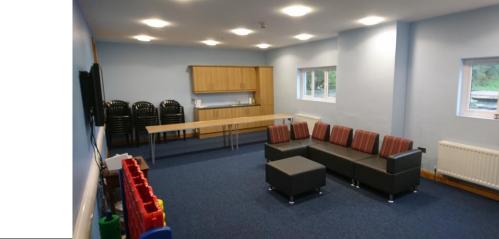

# **Boyd Room**

| Size (LxWxH; in metres) | Maximum Capacity   | <b>Additional Information</b>                                                                     |
|-------------------------|--------------------|---------------------------------------------------------------------------------------------------|
| 4 x 8 x 2.7             | Depending on Usage | <ul> <li>TV for DVD and connection to select laptops</li> <li>Small kitchen facilities</li> </ul> |
|                         | 1                  |                                                                                                   |