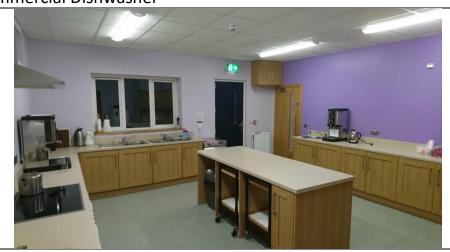

# **Kitchen**

Functioning kitchen with the following appliances:

- Electric Hob
- Two electric ovens
- Two Instant Hot Water Boilers
- Microwave
- Fridge-freezer
- Commercial Dishwasher