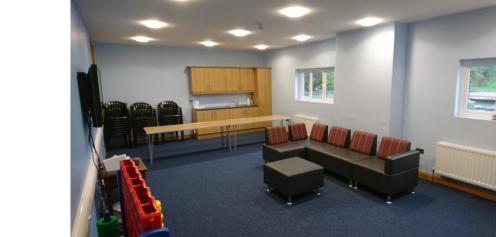

# **Boyd Room**

| Size (LxWxH; in metres) | Maximum Capacity   | <b>Additional Information</b>                                                                     |
|-------------------------|--------------------|---------------------------------------------------------------------------------------------------|
| 4 x 8 x 2.7             | Depending on Usage | <ul> <li>TV for DVD and connection to select laptops</li> <li>Small kitchen facilities</li> </ul> |
|                         |                    |                                                                                                   |